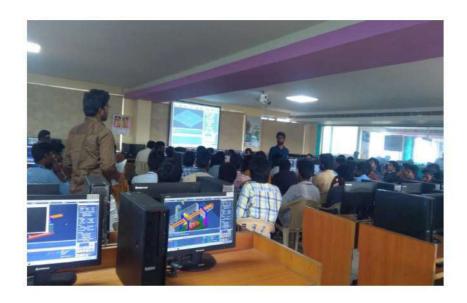

Outcome of the activity: After this workshop students will be good at Android App Development which helps them to get better Job opportunities.

Video Evidence of Interactive Session

Photo Evidence of Interactive Learning by the students