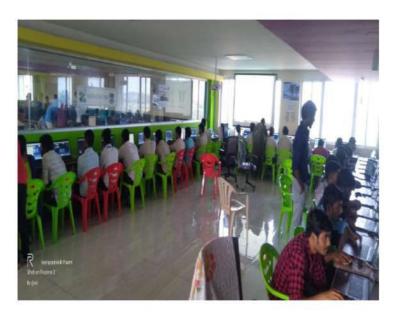

Outcome of the activity: After this workshop students will be good at Android App Development which helps them to get better Job opportunities.

Video Evidence of Interactive Session

Photo Evidence of Interactive Learning by the students