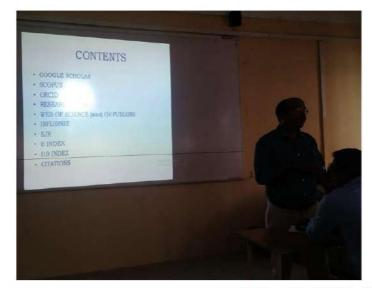

#### ACY-2020-2021

| S.No | Name of the workshop/ seminar                                                                    | Number of Participants | Date From – To           |
|------|--------------------------------------------------------------------------------------------------|------------------------|--------------------------|
| 1    | Android Application Development                                                                  | 51                     | 29-03-2021 to 03-04-2021 |
| 2    | The Effect of Managerial Skills in the Promotion of Entrepreneurial Activities in Private Sector | 105                    | 20-03-2021               |
| 3    | How to improve citation on research publication                                                  | 60                     | 16-03-2021               |
| 4    | Catia Designing                                                                                  | 90                     | 04-01-2021 to 09-01-2021 |
| 5    | Fusion 360                                                                                       | 66                     | 28-12-2020 to 30-12-2020 |
| 6    | Classroom to Corporate communication                                                             | 90                     | 08-09-2020               |