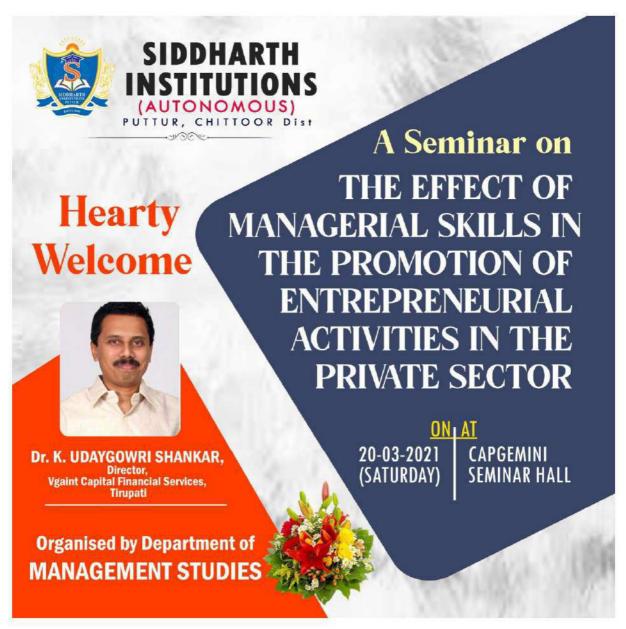

#### ACY-2020-2021

| S.No | Name of the workshop/ seminar                                                                    | Number of Participants | Date From – To           |
|------|--------------------------------------------------------------------------------------------------|------------------------|--------------------------|
| 1    | Android Application Development                                                                  | 51                     | 29-03-2021 to 03-04-2021 |
| 2    | The Effect of Managerial Skills in the Promotion of Entrepreneurial Activities in Private Sector | 105                    | 20-03-2021               |
| 3    | How to improve citation on research publication                                                  | 60                     | 16-03-2021               |
| 4    | Catia Designing                                                                                  | 90                     | 04-01-2021 to 09-01-2021 |
| 5    | Fusion 360                                                                                       | 66                     | 28-12-2020 to 30-12-2020 |
| 6    | Classroom to Corporate communication                                                             | 90                     | 08-09-2020               |