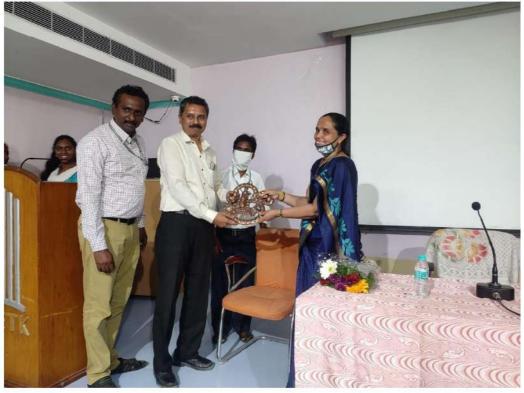

#### ACY-2020-2021

| S.No | Name of the workshop/ seminar                                                                    | Number of Participants | Date From – To           |
|------|--------------------------------------------------------------------------------------------------|------------------------|--------------------------|
| 1    | Android Application Development                                                                  | 51                     | 29-03-2021 to 03-04-2021 |
| 2    | The Effect of Managerial Skills in the Promotion of Entrepreneurial Activities in Private Sector | 105                    | 20-03-2021               |
| 3    | How to improve citation on research publication                                                  | 60                     | 16-03-2021               |
| 4    | Catia Designing                                                                                  | 90                     | 04-01-2021 to 09-01-2021 |
| 5    | Fusion 360                                                                                       | 66                     | 28-12-2020 to 30-12-2020 |
| 6    | Classroom to Corporate communication                                                             | 90                     | 08-09-2020               |