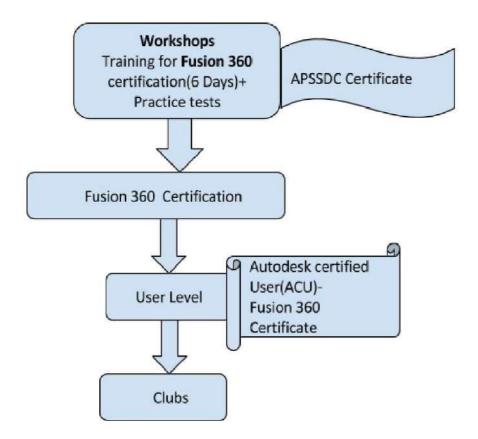

#### ACY-2020-2021

| S.No | Name of the workshop/ seminar                                                                    | Number of Participants | Date From – To           |
|------|--------------------------------------------------------------------------------------------------|------------------------|--------------------------|
| 1    | Android Application Development                                                                  | 51                     | 29-03-2021 to 03-04-2021 |
| 2    | The Effect of Managerial Skills in the Promotion of Entrepreneurial Activities in Private Sector | 105                    | 20-03-2021               |
| 3    | How to improve citation on research publication                                                  | 60                     | 16-03-2021               |
| 4    | Catia Designing                                                                                  | 90                     | 04-01-2021 to 09-01-2021 |
| 5    | Fusion 360                                                                                       | 66                     | 28-12-2020 to 30-12-2020 |
| 6    | Classroom to Corporate communication                                                             | 90                     | 08-09-2020               |