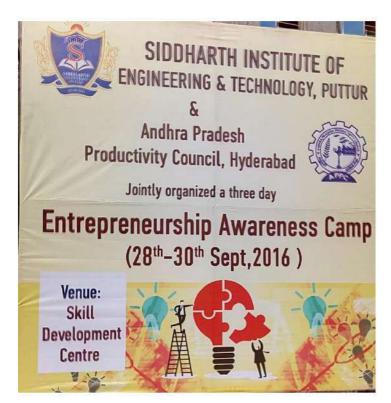

#### CIRCULAR

This is to inform that Department of Computer Science and Engineering is organizing one week workshop on "Android Application Development 2020-21: Offline" in collaboration with Andhra Pradesh State Skill Development Corporation (APSSDC) which is scheduled between 29/03/2021 to 03/04/2021 for III year CSE Students.

Dear Sir/Madam,

Sub: - Workshop on "Android Application Development

2020-21: Offline"-Reg.

Department of Computer Science and Engineering is organizing 6 days workshop on "Android Application Development 2020-21: Offline" in collaboration with Andhra Pradesh State Skill Development Corporation (APSSDC) which is scheduled between 29/03/2021 to 03/04/2021.