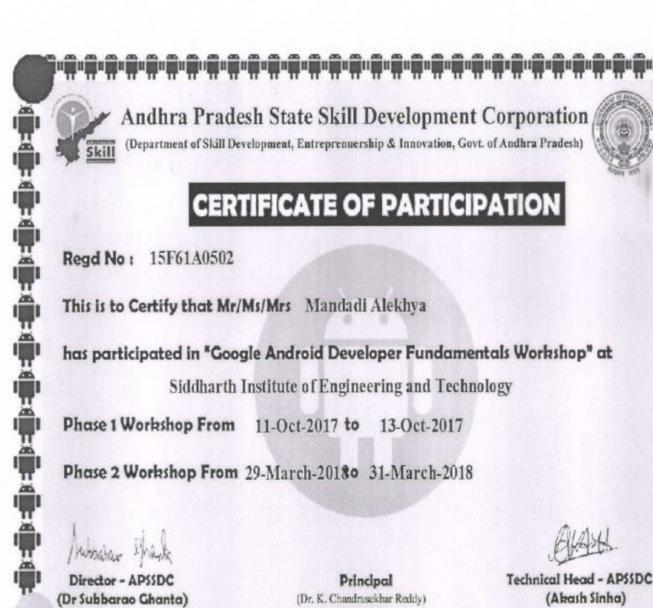

3.3.2.1: Total number of workshops/seminars conducted on Research Methodology, Intellectual Property Rights (IPR) and entrepreneurship and skills development year wise during last five years.

#### ACY-2020-2021

| S.No | Name of the workshop/ seminar                                                                    | Number of Participants | Date From – To           |
|------|--------------------------------------------------------------------------------------------------|------------------------|--------------------------|
| 1    | Android Application Development                                                                  | 51                     | 29-03-2021 to 03-04-2021 |
| 2    | The Effect of Managerial Skills in the Promotion of Entrepreneurial Activities in Private Sector | 105                    | 20-03-2021               |
| 3    | How to improve citation on research publication                                                  | 60                     | 16-03-2021               |
| 4    | Catia Designing                                                                                  | 90                     | 04-01-2021 to 09-01-2021 |
| 5    | Fusion 360                                                                                       | 66                     | 28-12-2020 to 30-12-2020 |
| 6    | Classroom to Corporate communication                                                             | 90                     | 08-09-2020               |