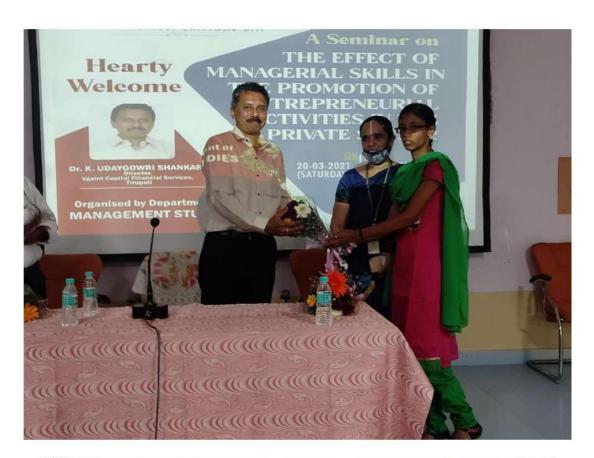

#### ACY-2020-2021

| S.No | Name of the workshop/ seminar                                                                    | Number of Participants | Date From – To           |
|------|--------------------------------------------------------------------------------------------------|------------------------|--------------------------|
| 1    | Android Application Development                                                                  | 51                     | 29-03-2021 to 03-04-2021 |
| 2    | The Effect of Managerial Skills in the Promotion of Entrepreneurial Activities in Private Sector | 105                    | 20-03-2021               |
| 3    | How to improve citation on research publication                                                  | 60                     | 16-03-2021               |
| 4    | Catia Designing                                                                                  | 90                     | 04-01-2021 to 09-01-2021 |
| 5    | Fusion 360                                                                                       | 66                     | 28-12-2020 to 30-12-2020 |
| 6    | Classroom to Corporate communication                                                             | 90                     | 08-09-2020               |