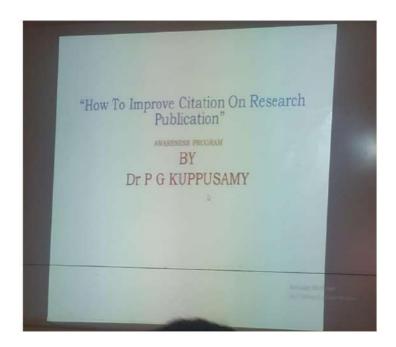

#### ACY-2020-2021

| S.No | Name of the workshop/ seminar                                                                    | Number of Participants | Date From – To           |
|------|--------------------------------------------------------------------------------------------------|------------------------|--------------------------|
| 1    | Android Application Development                                                                  | 51                     | 29-03-2021 to 03-04-2021 |
| 2    | The Effect of Managerial Skills in the Promotion of Entrepreneurial Activities in Private Sector | 105                    | 20-03-2021               |
| 3    | How to improve citation on research publication                                                  | 60                     | 16-03-2021               |
| 4    | Catia Designing                                                                                  | 90                     | 04-01-2021 to 09-01-2021 |
| 5    | Fusion 360                                                                                       | 66                     | 28-12-2020 to 30-12-2020 |
| 6    | Classroom to Corporate communication                                                             | 90                     | 08-09-2020               |