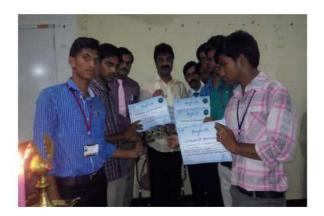

Outcome of the activity: After this workshop students will be good at Android App Development which helps them to get better Job opportunities.

Video Evidence of Interactive Session

Photo Evidence of Interactive Learning by the students