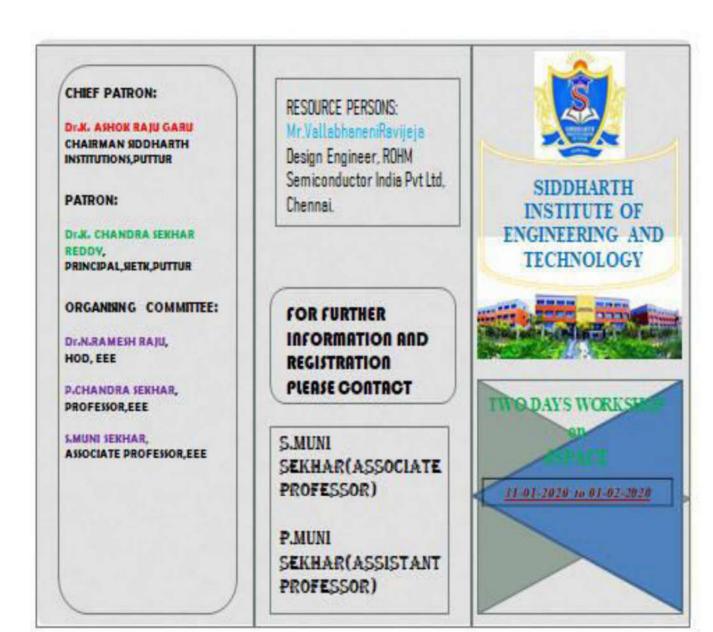

Objective of the activity: Android Developer Fundamentals is a training course created by the Google Developer Training team. You learn basic Android programming concepts and build a variety of apps, starting with Hello World and working your way up to apps that use content providers and loaders.

Outcome of the activity: After this workshop students will be good at Android App Development which helps them to get better Job opportunities.

Video Evidence of Interactive Session

Photo Evidence of Interactive Learning by the students