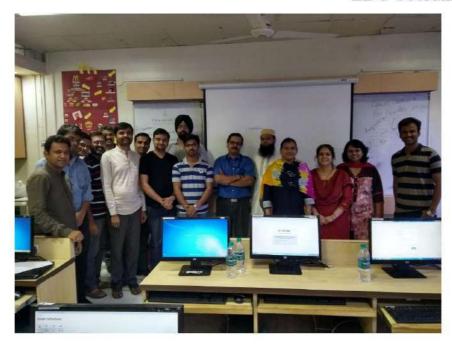

Outcome of the activity: After this workshop students will be good at Android App Development which helps them to get better Job opportunities.

Video Evidence of Interactive Session

Photo Evidence of Interactive Learning by the students