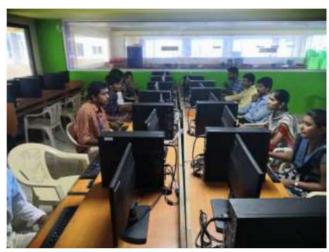

Objective of the activity: Android Developer Fundamentals is a training course created by the Google Developer Training team. You learn basic Android programming concepts and build a variety of apps, starting with Hello World and working your way up to apps that use content providers and loaders.

Outcome of the activity: After this workshop students will be good at Android App Development which helps them to get better Job opportunities.

Video Evidence of Interactive Session

Photo Evidence of Interactive Learning by the students