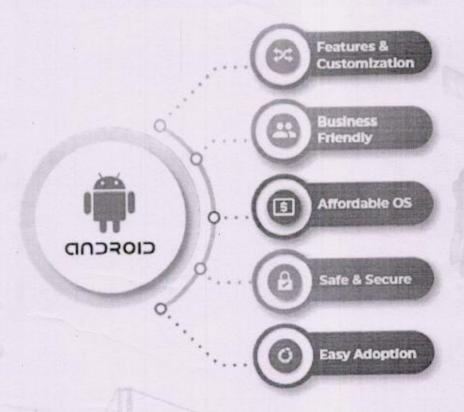

## GOOGLE ANDROIDDEVELOPER FUNDAMENTALS

Objective of the activity: Android Developer Fundamentals is a training course created by the Google Developer Training team. You learn basic Android programming concepts and build a variety of apps, starting with Hello World and working your way up to apps that use content providers and loaders.