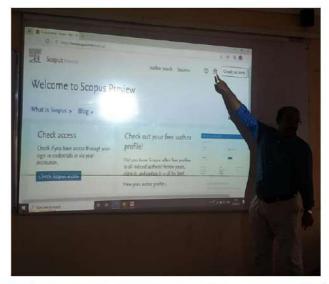

Objective of the activity: Android Developer Fundamentals is a training course created by the Google Developer Training team. You learn basic Android programming concepts and build a variety of apps, starting with Hello World and working your way up to apps that use content providers and loaders.

Outcome of the activity: After this workshop students will be good at Android App Development which helps them to get better Job opportunities.

Video Evidence of Interactive Session

Photo Evidence of Interactive Learning by the students