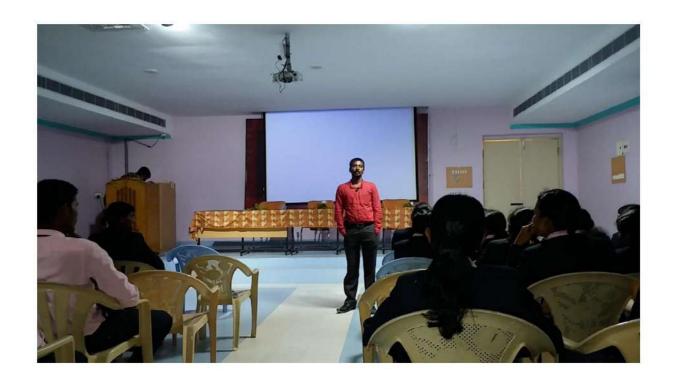

#### CIRCULAR

This is to inform that Department of Computer Science and Engineering is organizing one week workshop on "Android Application Development 2020-21: Offline" in collaboration with Andhra Pradesh State Skill Development Corporation (APSSDC) which is scheduled between 29/03/2021 to 03/04/2021 for III year CSE Students.

Dear Sir/Madam,

Sub: - Workshop on "Android Application Development

2020-21: Offline"-Reg.

Department of Computer Science and Engineering is organizing 6 days workshop on "Android Application Development 2020-21: Offline" in collaboration with Andhra Pradesh State Skill Development Corporation (APSSDC) which is scheduled between 29/03/2021 to 03/04/2021.