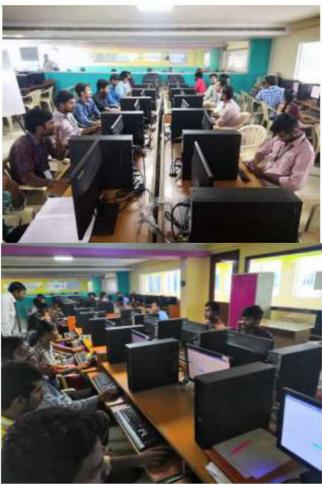

Objective of the activity: Android Developer Fundamentals is a training course created by the Google Developer Training team. You learn basic Android programming concepts and build a variety of apps, starting with Hello World and working your way up to apps that use content providers and loaders.

Outcome of the activity: After this workshop students will be good at Android App Development which helps them to get better Job opportunities.

Video Evidence of Interactive Session

Photo Evidence of Interactive Learning by the students